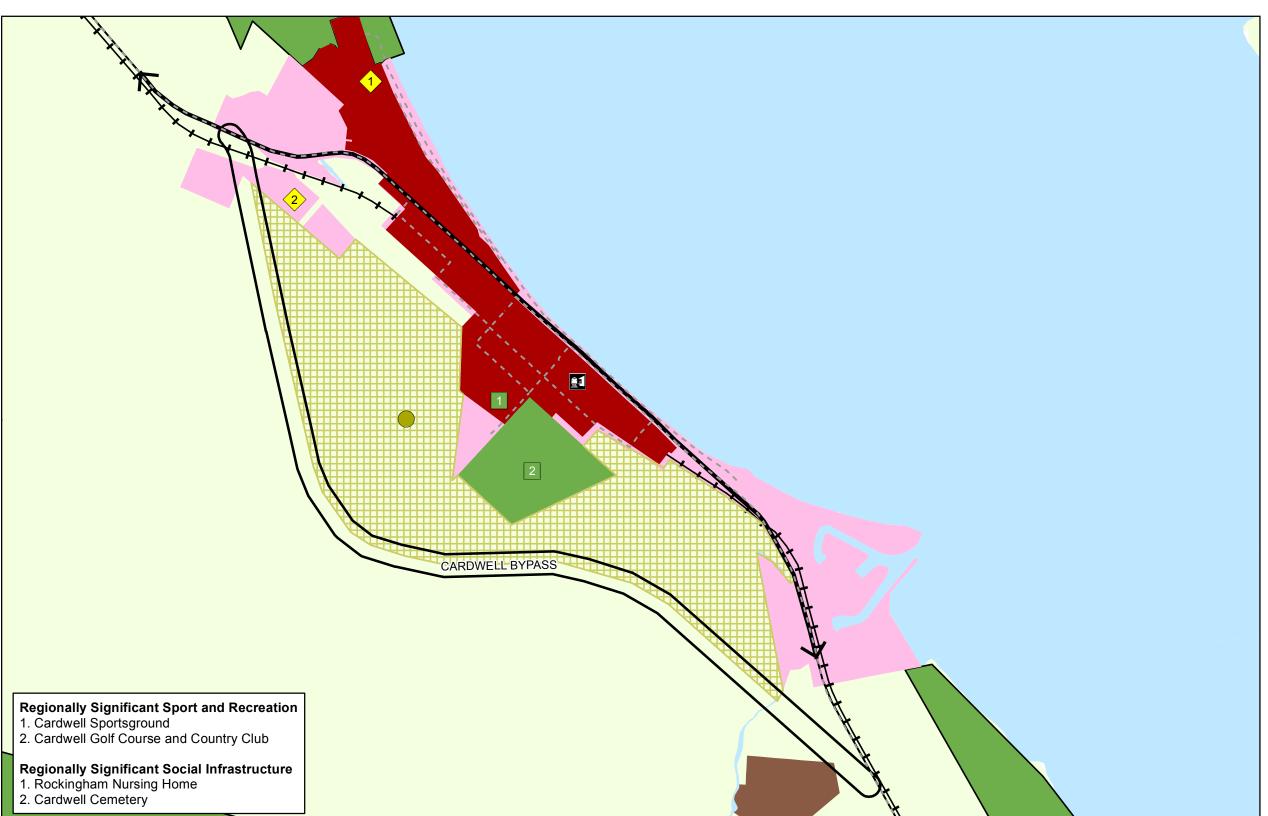

# Strategic Framework Map 7 - Cardwell

Extent of Investigation Area

Major Social Infrastructure

Recreation

Major Sport and

Open Space
Infill

Area
Pedestrian /
Cycle Network

Investigation

Urban Footprint

Rural

Development

Public Transport Corridor Rail Station

Residential
Non-Urban
Areas

⇔ Scenic Route
 — Major Roads

Protected Areas
Water Areas

**→** Railway

CCRC Boundary

Based on or contains data provided by CCRC and the State of Queensland. In consideration of these agencies permitting use of this data you acknowledge and agree that these agencies give no warranty in relation to the data (including accuracy, reliability, completeness, currency or suitability) and accept no liability (including without limitation, liability in negligence) for any loss, damage or costs (including consequential damage) relating to any use of the data. Data must not be used for direct marketing or be used in breach of the privacy laws.